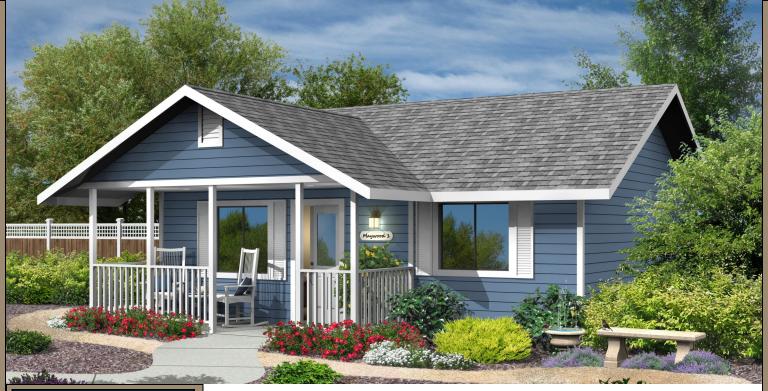

Maywood
600 sq.ft. living space
1 bedroom, 1 bath
8ft. Ceiling
108 sq.ft. covered porch

The Maywood offers a spacious 600 square foot living space. The front of the home boasts a generous porch for sitting and enjoying the outdoors, which can be easily screened-in. An open style living room and kitchen have vaulted ceilings that provide bonus space for storage cabinets above. The kitchen is full-sized and has a computer desk nook. The bedroom is illuminated by two windows and includes a six foot wide closet. Within the spacious bathroom is a walk-in shower and a full-size laundry area. The Maywood is designed to meet the needs for aging-in-place with a step-less entry, 36" wide doors and hallways. With three exterior styles (lap siding, stucco and panel siding) the Maywood can be finished to complement the lot's existing residence.