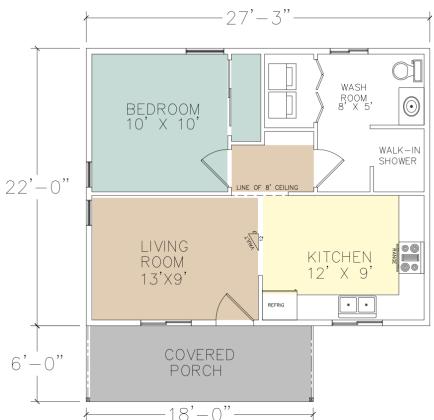

Maywood
600 sq.ft. living space
1 bedroom, 1 bath
8ft. Ceiling
108 sq.ft. covered porch

The Maywood offers a spacious 600 square foot living space. The front of the home boasts a generous porch for sitting and enjoying the outdoors, which can be easily screened-in. An open style living room and kitchen have vaulted ceilings that provide bonus space for storage cabinets above. The kitchen is full-sized and has a computer desk nook. The bedroom is illuminated by two windows and includes a six foot wide closet. Within the spacious bathroom is a walk-in shower and a full-size laundry area. The Maywood is designed to meet the needs for aging-in-place with a step-less entry, 36" wide doors and hallways. With three exterior styles (lap siding, stucco and panel siding) the Maywood can be finished to complement the lot's existing residence.